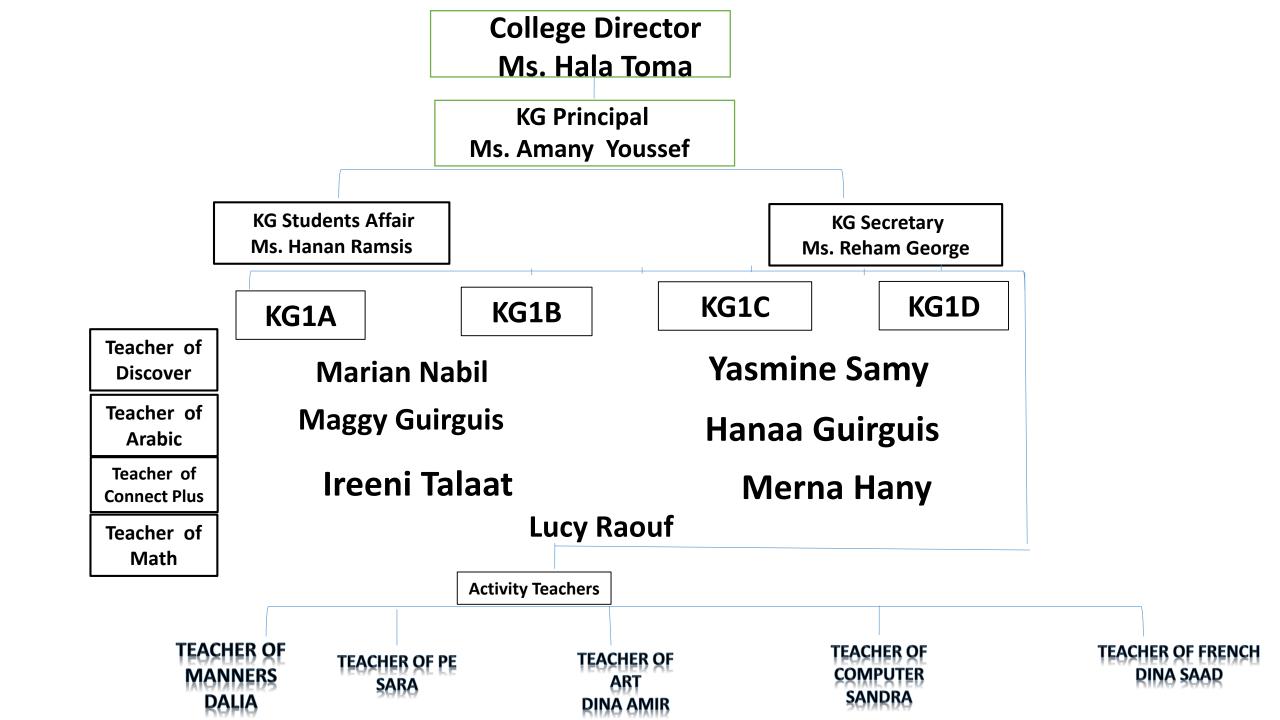

Dear KG 1 Parents; Greetings to you all.

Please be informed of the timings that you can contact your child's teacher in.

| Teacher Name | Class            | Subject      | Time                                            | Ext.<br>Number |
|--------------|------------------|--------------|-------------------------------------------------|----------------|
| Marian Nabil | KG1 A<br>KG1B    | Discover     | Tuesday 7:50-9:15am                             |                |
| Maggy Girgis | KG1A<br>KG1B     | Arabic       | Tuesday 11:00-11:30am<br>Monday 8:00 -8:30am    | 10 3E          |
| Irene Talaat | KG1A<br>KG1B     | Connect plus | Tuesday 7:50 – 8:30 am<br>Wednesday 7:50-8:30am | 7 6 5          |
| Merna Hany   | KG1C<br>KG1D     | Connect plus | Wednesday9:00-10:00am                           | 128            |
| Hanaa Girgis | KG1C<br>KG1D     | Arabic       | Monday 12:30 – 1:30pm                           | 129            |
| Yasmine Samy | KG1C<br>KG1D     | Discover     | Wednesday 8:00-9:00am                           |                |
| Lucy Raouf   | KG1A&B<br>KG1C&D | Math         | Thursday 8:15 – 9:15am                          |                |